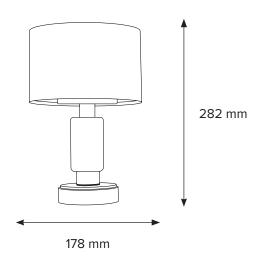

## Rechargeable

Material: Various Brass Finishes (See Below)

Shade: 7" Drum (Sandstone / Oatmeal Linen)

**Dimensions:**  $178 \text{ (W)} \times 282 \text{ (H)} \text{ mm}$ 