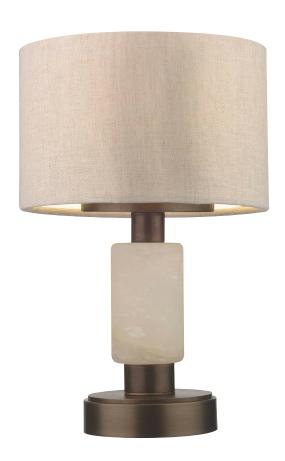

## Dysart NEB102

## Rechargeable

Material: Various Brass Finishes (See Below)

Shade: 7" Drum (Sandstone / Oatmeal Linen)

**Dimensions:**  $178 \text{ (W)} \times 282 \text{ (H)} \text{ mm}$ 

## Dysart

NEB102

Lamp Type: Integrated LED

Lamp Base: LED

• Lamp Wattage: 60W Equivalent

• Modes: × 2 brightness modes and flicker mode

Suitable for Outdoor Use: No

• Time to Charge: 8 - 10 hours for 12 hours of output on full brightness and 26 hours of output on half-brightness